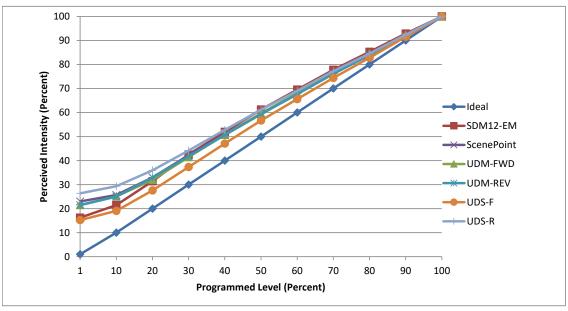

**Test Date** 

| Dimmer Tested Against:              | SDM12-EM | ScenePoint | UDM-FWD | UDM-REV | UDS-F | UDS-R |
|-------------------------------------|----------|------------|---------|---------|-------|-------|
| Commercial Pass/Fail                | Pass     | Pass       | Pass    | Pass    | Pass  | Pass  |
| Residential Pass/Fail               | Pass     | Pass       | Pass    | Pass    | Pass  | Pass  |
| Best-Fit Power Profile:             |          |            |         |         |       |       |
| Minimum ON                          | 2        | 4.5        | 3.5     | 4.5     | 4     | 5     |
| Maximum ON                          | 71.5     | 76.5       | 75.5    | 76.5    | 78.2  | 73.25 |
| Adjust                              | 100      | 100        | 100     | 100     | 100   | 100   |
| Light Output Range (vs. non-dimmed) |          |            |         |         |       |       |
| Maximum (Perceived), 120V           | 95.3%    | 95.0%      | 95.1%   | 95.3%   | 94.9% | 94.9% |
| Minimum (Perceived)                 | 15.5%    | 21.8%      | 20.4%   | 20.4%   | 14.5% | 25.0% |
| Minimum (Measured)                  | 2.4%     | 4.8%       | 4.2%    | 4.2%    | 2.1%  | 6.3%  |

## **Linearity Curves (Best-fit Power Profile Applied):**

jwm

**Observations:** Test performed in four unit configuration.

Test fixture generated unusually low feedback; zero visible voltage spikes on oscilloscope.